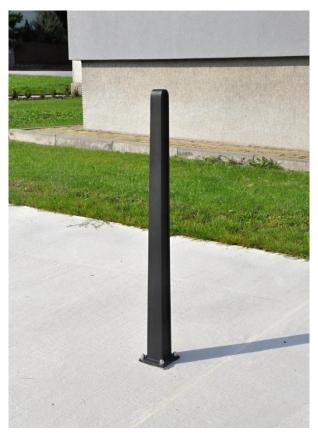

## Barrier pillar ALUSO

## SAL<sub>1</sub>

The picture is only illustrative, it may not exactly match the product described.

Product description Lightweight aluminum alloy column with curved end. The pillars allow anchoring under the surface or on the surface. If additional steel brackets are used, a chain can be attached between the columns.

**Dimensions** 

120×120×1140 mm

Anchoring

Anchoring is done with four stainless steel threaded rods M10 of length min. 100 mm and four nut cover caps M10 with a chemical anchor into concrete foundations prepared in advance.