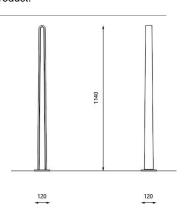

**Dimensions** 

120×120×1140 mm

Anchoring

Anchoring is done with four stainless steel threaded rods M10 of length min. 100 mm and four nut cover caps M10 with a chemical anchor into concrete foundations prepared in advance.

A detailed drawing is available for download on the website for each particular product.