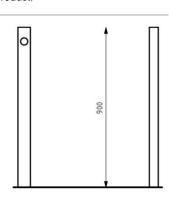

## JEKO Barrier pillar

SJE1

Surface treatment

Dimensions

Anchoring

70×50×900 mm

Anchoring is done with four stainless steel threaded rods M10 of length min. 100 mm and four nut cover caps M10 with a chemical anchor into concrete foundations prepared in advance. A detailed drawing is available for download on the website for each particular product.

70

50