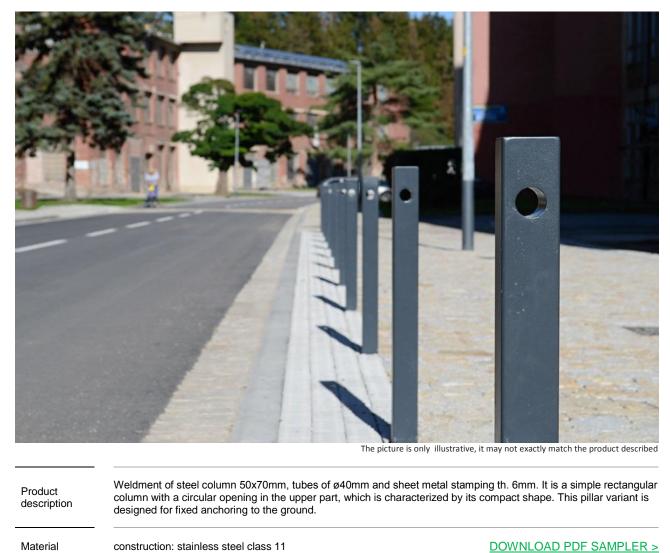

## JEKO Barrier pillar

SJE1

Surface treatment

Dimensions

Anchoring

70×50×900 mm

Anchoring is done with four stainless steel threaded rods M10 of length min. 100 mm and four nut cover caps M10 with a chemical anchor into concrete foundations prepared in advance. A detailed drawing is available for download on the website for each particular product.