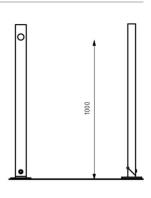

Dimensions

70×50×1000 mm

Anchoring

Anchoring is done with four stainless steel threaded rods M10 of length min. 100 mm and four nut cover caps M10 with a chemical anchor into concrete foundations prepared in advance.