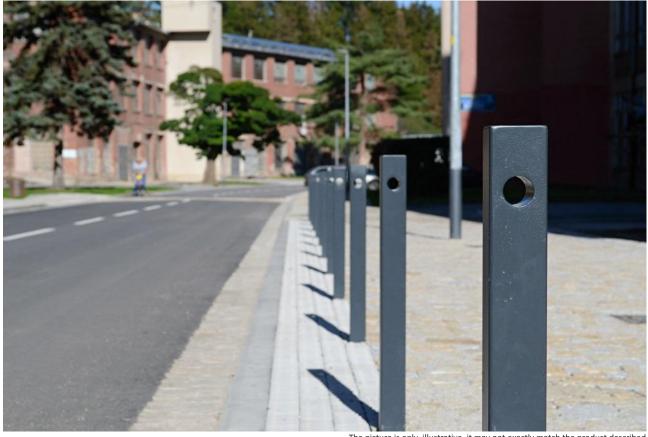

## **JEKO Barrier pillar**

SJE<sub>2</sub>

The picture is only illustrative, it may not exactly match the product described

Product description

Weldment of steel column 50x70mm, tubes of ø40mm and sheet metal stamping th. 6mm. It is a simple rectangular column with a circular opening in the upper part, which is characterized by its compact shape. This pillar is a fold-