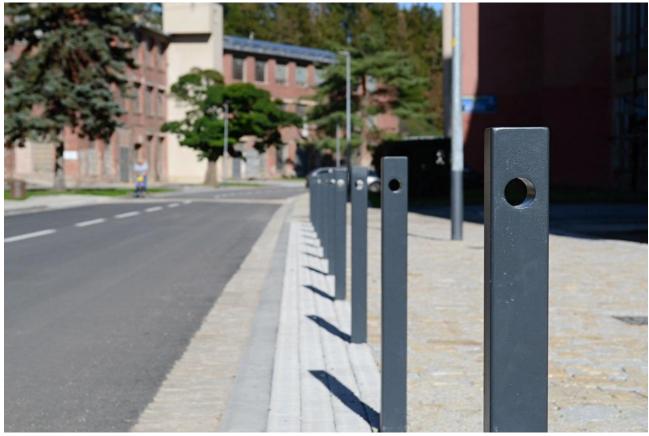

## **JEKO Barries pillar**

SJE3

The picture is only illustrative, it may not exactly match the product described

Product description

Weldment of steel column 50x70mm, tubes of ø40mm and sheet metal stamping th. 6mm. It is a simple rectangular column with a circular opening in the upper part, which is characterized by its compact shape. This pillar variant is designed for fixed anchoring to the ground.