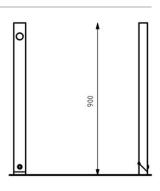

Dimensions

70×50×900 mm

Anchoring

Anchoring is done with four stainless steel threaded rods M10 of length min. 100 mm and four nut cover caps M10 with a chemical anchor into concrete foundations prepared in advance.