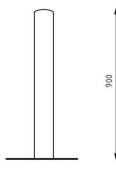

Dimensions ø 114 × 900 mm

Anchoring

Anchoring is done with four stainless steel threaded rods M10 of length min. 100 mm and four nut cover caps M10 with a chemical anchor into concrete foundations prepared in advance.