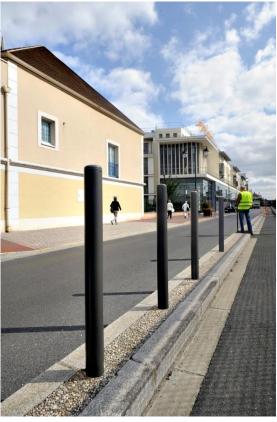

## SIMPLE Barrier pillar

**SSI114** 

The picture is only illustrative, it may not exactly match the product described

Product description

Steel tube ø 114 mm, 3 mm thick. It is a simple column of circular shape. The pillars allow fixed or removable anchoring. The columns can be equipped with chain clamps on a request.