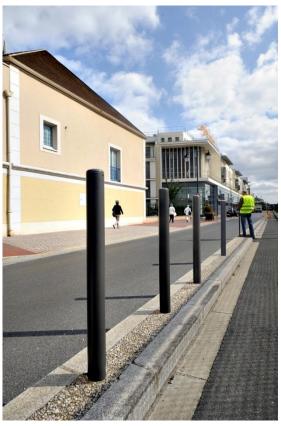

## **SSI76**

The picture is only illustrative, it may not exactly match the product described

Product description

Steel tube  $\emptyset$  76 mm, 3 mm thick. It is a simple column of circular shape. The pillars allow fixed or removable anchoring. The columns can be equipped with chain clamps on a request.

Material

construction: stainless steel class 11

DOWNLOAD PDF SAMPLER >

Surface treatment

Hot-dip zinc treated with powder coating in colour variations:

RAL 7016 (anthracite grey), RAL 9005 (jet black), RAL 9006 (white aluminium), RAL 9007 (grey aluminium). Other RAL shades according to RAL sampler on request only.

Dimensions

ø76 × 900 mm

Anchoring

Anchoring is done with four stainless steel threaded rods M10 of length min. 100 mm and four nut cover caps M10 with a chemical anchor into concrete foundations prepared in advance.