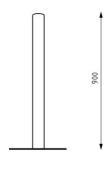

Dimensions

ø76 × 900 mm

Anchoring

Anchoring is done with four stainless steel threaded rods M10 of length min. 100 mm and four nut cover caps M10 with a chemical anchor into concrete foundations prepared in advance.

A detailed drawing is available for download on the website for each particular product.