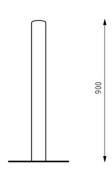

## **SSI90**

The picture is only illustrative, it may not exactly match the product described

| Product description | Steel tube ø 90 mm, 3 mm thick. It is a simple column of circular shape. The pillars allow fixed or removable anchoring. The columns can be equipped with chain clamps on a request.                                               |                        |
|---------------------|------------------------------------------------------------------------------------------------------------------------------------------------------------------------------------------------------------------------------------|------------------------|
| Material            | construction: stainless steel class 11                                                                                                                                                                                             | DOWNLOAD PDF SAMPLER > |
| Surface treatment   | Hot-dip zinc treated with powder coating in colour variations: RAL 7016 (anthracite grey), RAL 9005 (jet black), RAL 9006 (white aluminium), RAL 9007 (grey aluminium). Other RAL shades according to RAL sampler on request only. |                        |
| Dimensions          | ø 90 × 900 mm                                                                                                                                                                                                                      |                        |
| Anchoring           | Anchoring is done with four stainless steel threaded rods M10 of length min. with a chemical anchor into concrete foundations prepared in advance. A detailed drawing is available for download on the website for each particular | ·                      |