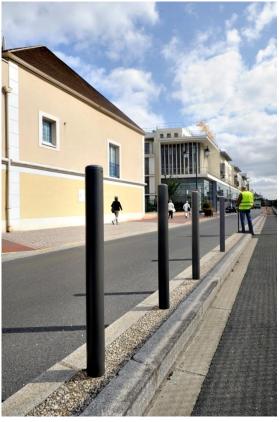

## **SSI90**

The picture is only illustrative, it may not exactly match the product described

| Product description | Steel tube ø 90 mm, 3 mm thick. It is a simple column of circular shape. The pillars allow fixed or removable anchoring. The columns can be equipped with chain clamps on a request.                                               |                        |
|---------------------|------------------------------------------------------------------------------------------------------------------------------------------------------------------------------------------------------------------------------------|------------------------|
| Material            | construction: stainless steel class 11                                                                                                                                                                                             | DOWNLOAD PDF SAMPLER > |
| Surface treatment   | Hot-dip zinc treated with powder coating in colour variations: RAL 7016 (anthracite grey), RAL 9005 (jet black), RAL 9006 (white aluminium), RAL 9007 (grey aluminium). Other RAL shades according to RAL sampler on request only. |                        |
| Dimensions          | ø 90 × 900 mm                                                                                                                                                                                                                      |                        |
| Anchoring           | Anchoring is done with four stainless steel threaded rods M10 of length min. with a chemical anchor into concrete foundations prepared in advance. A detailed drawing is available for download on the website for each particular | ·                      |